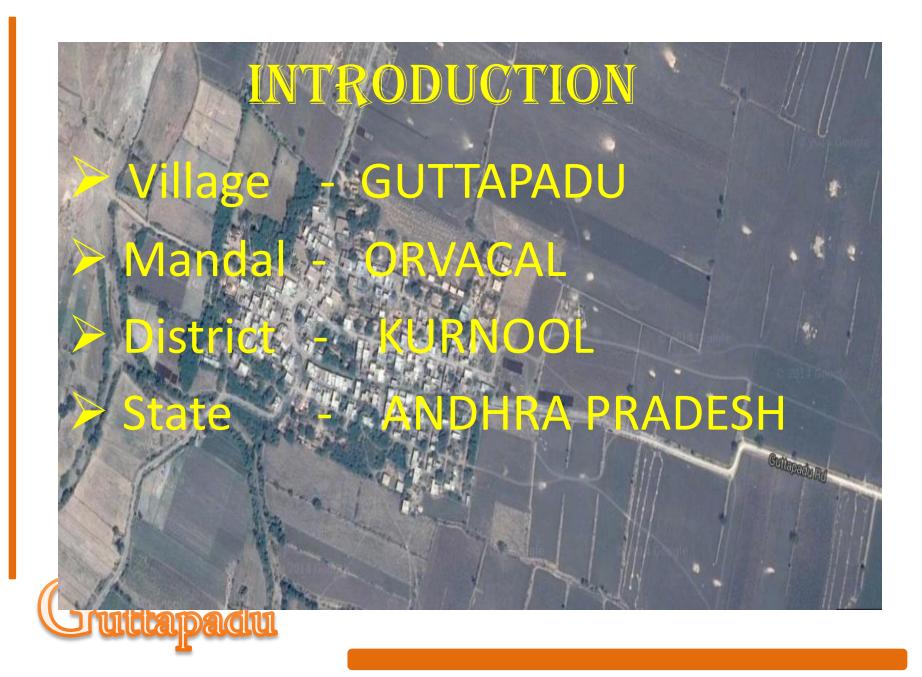

### GEOGRAPHY

- Location-15°39'55.4"N 78°09'52.2"E
- Distance from District Headquarter -27.4 KM
- Distance from Mandal Headquarter- 2. 6 KM
- Total Area-3,623.87 sq km.
- Climate- Hot Humid
- Total Rainfall -586 mm
- Soil Clayey Loam (Black & Red)