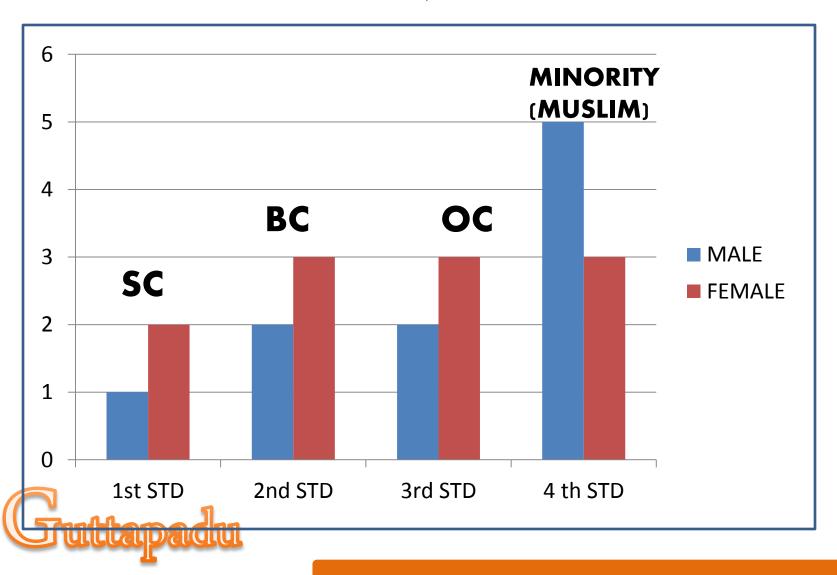

|  |  |  |
| Work administratively sanctioned          | 50           |  |  |  |
| Value                                     | Rs. 8,65,000 |  |  |  |
| Work in progress                          | 30           |  |  |  |
| Value                                     | Rs. 3,45,000 |  |  |  |
| Total no of works completed               | 20           |  |  |  |
| -Value ad 111                             | Rs. 5,20,000 |  |  |  |

MGNREGA

## JOB DONE



### **EDUCATION**





## PRIMARY EDUCATION

- TOTAL STUDENTS-65
- TOTAL TEACHERS- 2
- MEDIUM-TELUGU
- INFRASTRUCTURE- 2 Classrooms + Separate Toilets For

Boys And Girls

- SCHOLARSHIP for SC Students
- ANNUAL GRANT FROM STATE GOVT
- SCHOOL DEVELOPMENT COMMITTEE
- MID-DAY MEALS
- REGULAR HEALTH CHECK-UPS





### SCHOOL ENROLLMENT



### REASONS FOR DROPOUT

WORK FOR LIVELIHOOD

QUALITY OF EDUCATION

SIBLING CARE

PARENTS' ILLETRATE

**ENJOYMENT** 

**ECONOMIC CONDITION** 

DISTANCE FROM VILLAGE



## PANCHAYATI RAJ INSTITUTE



## INFRASTUCTURE

| RESOURSES/FACILITIES | AVAILABILTY |
|----------------------|-------------|
| ROADS                | ٧           |
| ELECTRICITY          | ٧           |
| STREET LIGHTS        | ٧           |
| WATER SUPPLY         | ٧           |
| DRAINAGE             | ٧           |
| SANITATION           | ٧           |
| TELEPHONE            | V           |
| PANCHYAT BHAWAN      | ٧           |
| SCHOOL               | ٧           |
| AGANWADI             | ٧           |
| GOPAL MITRA          | ٧           |
| FAIR PRICE SHOP      | ×           |
| POST OFFICE          | ×