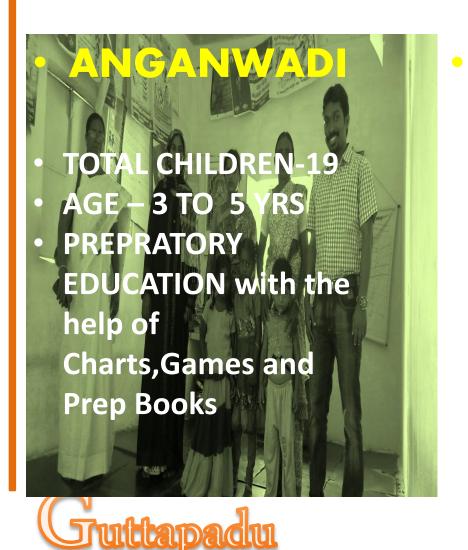

## PRIMARY EDUCATION

- TOTAL STUDENTS-65
- TOTAL TEACHERS- 2
- MEDIUM-TELUGU
- INFRASTRUCTURE- 2 Classrooms + Separate Toilets For

Boys And Girls

- SCHOLARSHIP for SC Students
- ANNUAL GRANT FROM STATE GOVT
- SCHOOL DEVELOPMENT COMMITTEE
- MID-DAY MEALS
- REGULAR HEALTH CHECK-UPS