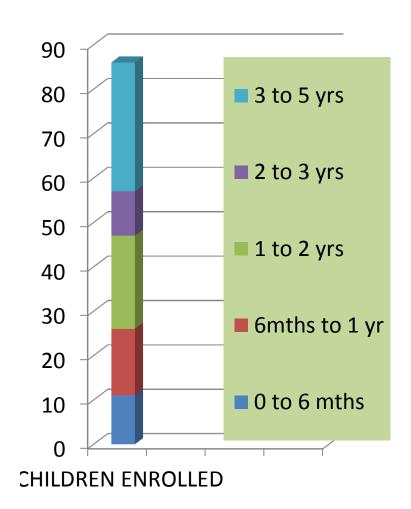

TRIBES | 0          |
| OTHER CASTE     | 918        |

• Total Households -350



### METHODOLOGY

- > Interview
- ➤ Data Primary & Secondary
- > PLA(Participatory Learning & Action)
  - Transact walk
  - Time line
  - Resource Map
  - Social Map
  - Seasonality
  - Ranking
  - Venn Diagram







### HEALTH

- EMERGENCY AMBULANCE SERVICE-108
- MONTHLY MOBILE HEALTH CHECK-UP 104

GOPALMITRA

GOVEERNMENT GENERAL HOSPITAL, KURNOOL

COMMUNITY HEALTH CENTE, ORAVAKAL

SUB-CENTRE ORAVAKAL

ANM CENTRE GUTTAPADU



## VILLAGE HEALTHCARE

#### >ANM CENTRE

#### 1. STAFF

- ANM 1
- ASHA WORKER 2

#### 2. WORKS-

- TAKING CARE OF PREGNANT WOMEN
- ANTE NATAL CARE
- POST NATAL CARE
- IMMUNIZATION ( 2<sup>nd</sup> Saturday of every month)
- FAMILY PLANNING
- GENERAL HEALTH CARE
- 'KISHOR BALIKA' CARE



## COMMUNITY HEALTH CENTRE

- ➤ TOTAL BEDS-10
- STAFFS
  - 1. DOCTOR(ALLOPATHY)-2+1(Opthalmologist)
  - 2. DOCTOR(AYURVEDIC) -1
  - 3. NURSE 3
  - 4. LAB TECH-1
- LAB FACILITY —

TB Test, HIV Test, HBSAg Test, Urine – Sugar, Malaria Kit, Hb Test

- OPERATION THEATER -Sterilization only
- PHARMACY Free medicine for All
- ELECTRONIC RECORD KEEPING





## LIVELIHOOD

- Agriculture
- Livestock
- Village Based Industry
- Small Business
- Government Job
- Job in Private Sector
- Self Employment
- MGNREGA



### **AGRICULTURE**

#### LAND DISTRIBUTION





### BASIC DATA

- No. of Farm holdings-354
- No. of Farm Families-354
- Total area under field
  - crops=678
- Percentage of Aotal
  - Geographical Area-46.25%
- Irrigated land -45 hectare
- Dry Land 563 hectare
  - Fallow Land -70 hectare