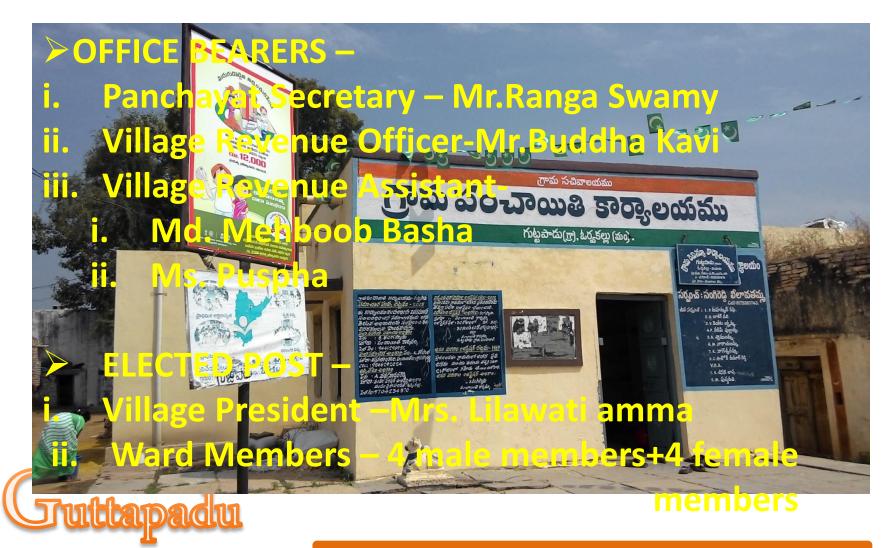

| 30           |  |  |  |
| Value                                     | Rs. 3,45,000 |  |  |  |
| Total no of works completed               | 20           |  |  |  |
| -Value ad 111                             | Rs. 5,20,000 |  |  |  |

MGNREGA

## JOB DONE



### **EDUCATION**





## PRIMARY EDUCATION

- TOTAL STUDENTS-65
- TOTAL TEACHERS- 2
- MEDIUM-TELUGU
- INFRASTRUCTURE- 2 Classrooms + Separate Toilets For

Boys And Girls

- SCHOLARSHIP for SC Students
- ANNUAL GRANT FROM STATE GOVT
- SCHOOL DEVELOPMENT COMMITTEE
- MID-DAY MEALS
- REGULAR HEALTH CHECK-UPS





### SCHOOL ENROLLMENT



### REASONS FOR DROPOUT

WORK FOR LIVELIHOOD

QUALITY OF EDUCATION

SIBLING CARE

PARENTS' ILLETRATE

**ENJOYMENT** 

**ECONOMIC CONDITION** 

DISTANCE FROM VILLAGE



## PANCHAYATI RAJ INSTITUTE



## INFRASTUCTURE

| RESOURSES/FACILITIES | AVAILABILTY |
|----------------------|-------------|
| ROADS                | ٧           |
| ELECTRICITY          | ٧           |
| STREET LIGHTS        | ٧           |
| WATER SUPPLY         | ٧           |
| DRAINAGE             | ٧           |
| SANITATION           | ٧           |
| TELEPHONE            | V           |
| PANCHYAT BHAWAN      | ٧           |
| SCHOOL               | ٧           |
| AGANWADI             | ٧           |
| GOPAL MITRA          | ٧           |
| FAIR PRICE SHOP      | ×           |
| POST OFFICE          | ×           |
| PHC                  | ×           |
| BORE WELL            | ٧           |

## PANCHAYATI RAJ INSTITUTE

| S. No. | 2013-14