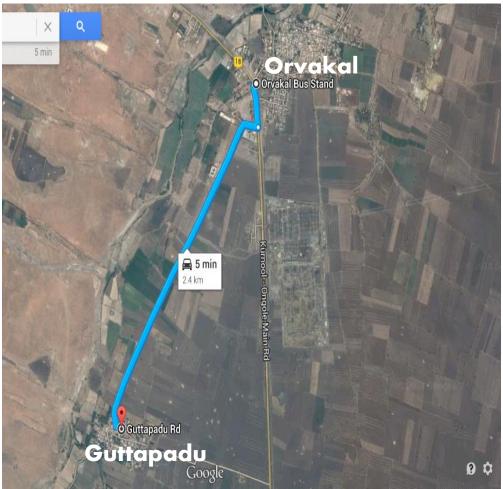

### GEOGRAPHY

- Location-15°39'55.4"N 78°09'52.2"E
- Distance from District Headquarter -27.4 KM
- Distance from Mandal Headquarter- 2. 6 KM
- Total Area-3,623.87 sq km.
- Climate- Hot Humid
- Total Rainfall -586 mm
- Soil Clayey Loam (Black & Red)