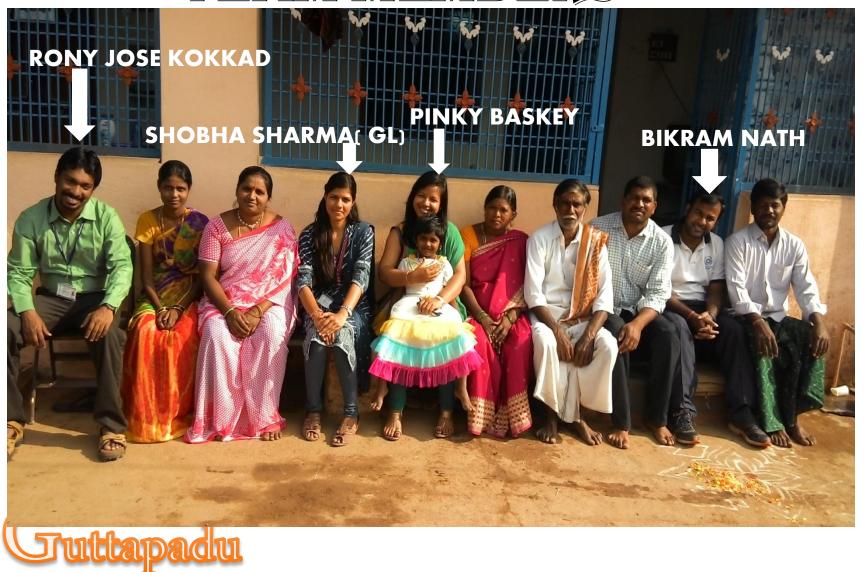

### TEAM MEMBERS









### GEOGRAPHY

- Location-15°39'55.4"N 78°09'52.2"E
- Distance from District Headquarter -27.4 KM
- Distance from Mandal Headquarter- 2. 6 KM
- Total Area-3,623.87 sq km.
- Climate- Hot Humid
- Total Rainfall -586 mm
- Soil Clayey Loam (Black & Red)



|     | Major Events        | Year    |
|-----|---------------------|---------|
|     | Village Formed      | 1500 AD |
|     | Electricity         | 1977    |
|     | Street Lights       | 1978    |
|     | Flour Mill          | 1982    |
|     | Tubewell & Borewell | 1984    |
|     | Rationing           | 1985    |
|     | Panchayat Bhawan    | 1993    |
|     | School              | 1994    |
|     | Water Pipeline      | 1994    |
|     | Anganwadi           | 1994    |
|     | Subsidised Seeds    | 1995    |
|     | TV