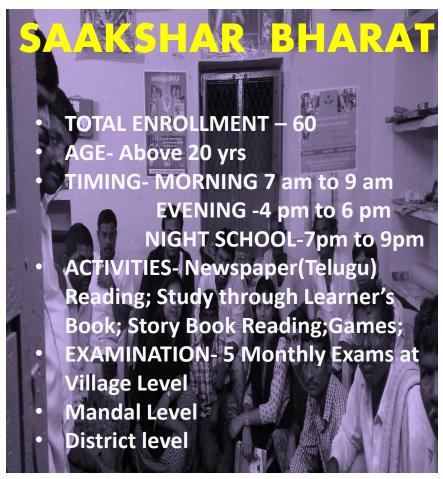

idual                       | 200          |  |  |  |
| No of Disabled Persons                    | 10           |  |  |  |
| Average wage per day                      | Rs.125       |  |  |  |
| Total no of households completed 100 days | 30           |  |  |  |
| WORK                                      |              |  |  |  |
| Work administratively sanctioned          | 50           |  |  |  |
| Value                                     | Rs. 8,65,000 |  |  |  |
| Work in progress                          | 30           |  |  |  |
| Value                                     | Rs. 3,45,000 |  |  |  |
| Total no of works completed               | 20           |  |  |  |
| -Value ad 111                             | Rs. 5,20,000 |  |  |  |

MGNREGA

## JOB DONE



### **EDUCATION**





## PRIMARY EDUCATION

- TOTAL STUDENTS-65
- TOTAL TEACHERS- 2
- MEDIUM-TELUGU
- INFRASTRUCTURE- 2 Classrooms + Separate Toilets For

Boys And Girls

- SCHOLARSHIP for SC Students
- ANNUAL GRANT FROM STATE GOVT
- SCHOOL DEVELOPMENT COMMITTEE
- MID-DAY MEALS
- REGULAR HEALTH CHECK-UPS





### SCHOOL ENROLLMENT



### REASONS FOR DROPOUT

WORK FOR LIVELIHOOD

QUALITY OF EDUCATION

SIBLING CARE

PARENTS' ILLETRATE

**ENJOYMENT** 

**ECONOMIC CONDITION** 

DISTANCE FROM VILLAGE



## PANCHAYATI RAJ INSTITUTE



## INFRASTUCTURE

| RESOURSES/FACILITIES | AVAILABILTY |
|----------------------|-------------|
| ROADS                | ٧           |
| ELECTRICITY          | ٧           |
| STREET LIGHTS        | ٧           |
| WATER SUPPLY         | ٧           |
| DRAINAGE             | ٧